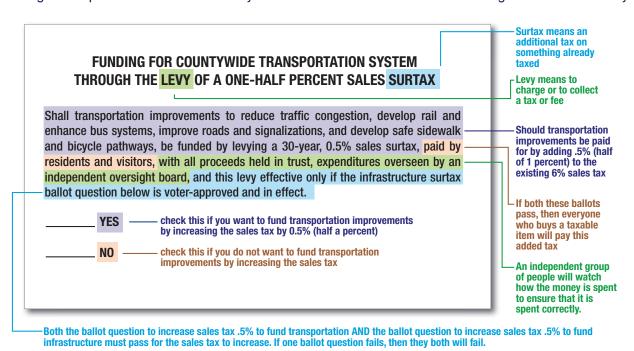

#### **BALLOT LANGUAGE**

The images below show the language that will be on the November ballot regarding the sales taxes. The Broward Supervisor of Elections provides the ballot language in English, Spanish, and Creole. The translation to Portuguese is provided for information only. The ballot will not be translated into Portuguese on Election Day.

Both the ballot question to increase sales tax .5% to fund transportation AND the ballot question to increase sales tax .5% to fund infrastructure must pass for the sales tax to increase. If one ballot question fails, then they both will fail.