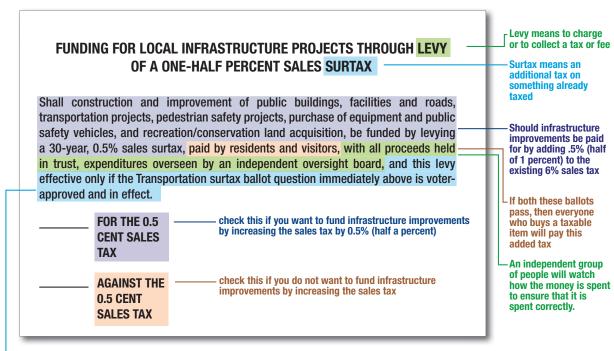

#### **BALLOT LANGUAGE**

The images below show the language that will be on the November ballot regarding the sales taxes. The Broward Supervisor of Elections provides the ballot language in English, Spanish, and Creole. The translation to Portuguese is provided for information only. The ballot will not be translated into Portuguese on Election Day.

Both the ballot question to increase sales tax .5% to fund transportation AND the ballot question to increase sales tax .5% to fund infrastructure must pass for the sales tax to increase. If one ballot question fails, then they both will fail.